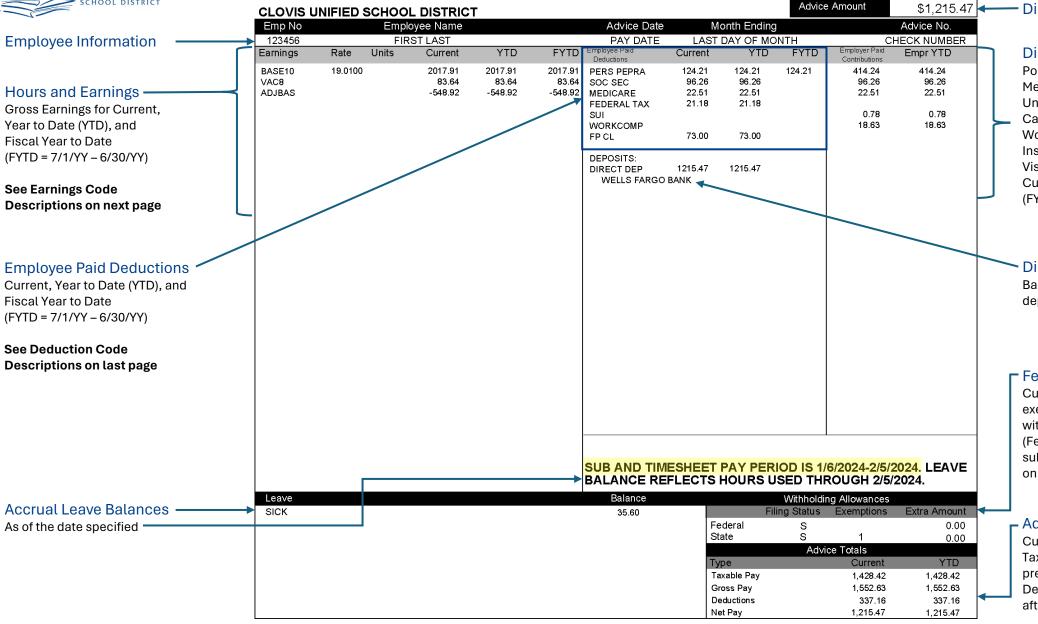

### - Direct Deposit Amount

#### **District Paid**

Portion the District pays towards Medicare, Social Security, State Unemployment Insurance, CalSTRS, CalPERS, APPLE, Worker's Compensation Insurance, Medical, Dental, Vision, etc. Current and Fiscal Year to Date (FYTD = 7/1/YY – 6/30/YY)

#### **Direct Deposit Information**

Bank name your pay will be deposited to on the Pay Date.

### Federal and State Withholding

Current filing status, state exemptions and any additional extra withholdings based on the W-4 (Federal) and DE-4 (State) forms submitted. These can be updated on Employee Self Service (ESS).

#### Advice Totals

Current and Year to Date Totals for Taxable Pay (gross pay less any pretax deductions), Gross Pay, Deductions, and Net Pay (Amount after all deductions).